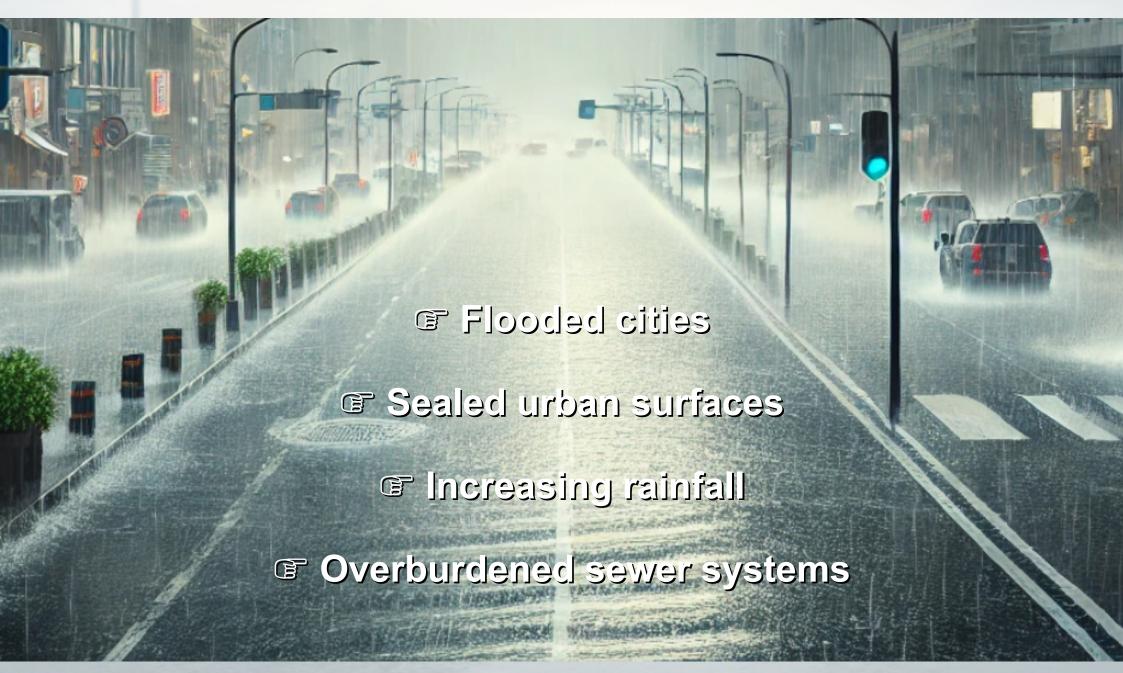

## **NO FEAR OF EXTREMES**

In 2024, extreme weather events such as heavy rainfall, flooding, storms, and hail caused insured damages of €5.7 billion in Germany.

## THE PROBLEM

Version: 20250603 - 3 / 10