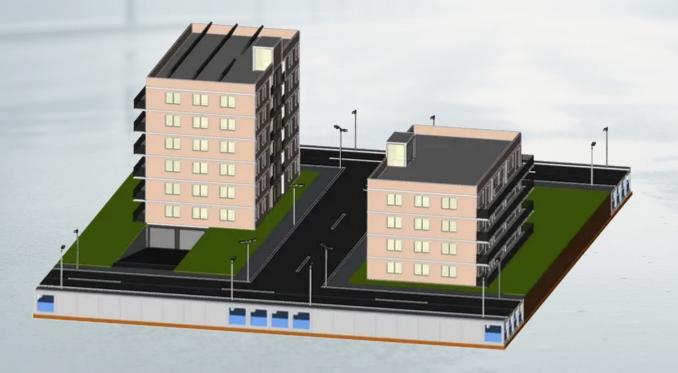

03 - 3 / 10

## THE SOLUTION



- 1. JUMBO BLOCK®
- 2. Sedimentation & filtration AQUATO® technologies
- 3. Heavy-duty cover slab
- 4. Side panel
- 5. Bottom slab
- 6. Sealing systems SABA joints & coatings

## **TECHNICAL KEY DATA**



- √ 2.5 x 2.5 x 2.5 m per block
- √ 13.9 m³ water per block
- 2,224 liters of water per m² retention surface
- Reinforced concrete
- √ Load-bearing capacity ≥ F 900
- √ Up to 80% faster installation

## **FLEXIBLE APPLICATIONS**



- Agriculture & forestry
- Industry & airports
- Freely scalable

### **SEAMLESS INTEGRATION**

- ✓ Installation beneath roads, squares & buildings.
- ✓ Integration of sewers, supply lines, digital infrastructure
- ✓ Minimal traffic interruption
- Maximum load-bearing capacity
- ✓ Inspection access & protection systems included





Architecture model as video

## SUSTAINABLE ENVIRONMENTAL PROTECTION



- ✓ Protection of water and soil resources
- ✓ Reduction of sealed surfaces
- Environmentally friendly construction materials
- Recyclable and reusable

## **HIGH-STRENGTH MODULES**

#### **FUTURE-PROOF & EXPANDABLE**

High-strength modules for bunkers & shelters

Resistant to pressure waves & explosions

- ✓ Extreme conditions?
- No problem!

Patented concrete formulation for maximum strength

# Thank you for your interest



#### **JUMBO BLOCK®**

ZANNI GROUP Brauhof 12 44866 Bochum

Phone: +49 (0) 2327 4178 191 Fax: +49 (0) 2327 4178 192 e-mail: mail@jumboblock.de



#### **Sales & Distribution**



**AQUATO® Umwelttechnologien GmbH**Ernstmeierstraße 24

32052 Herford

Phone: +49 (0) 5221 10 21 90 Fax: +49 (0) 5