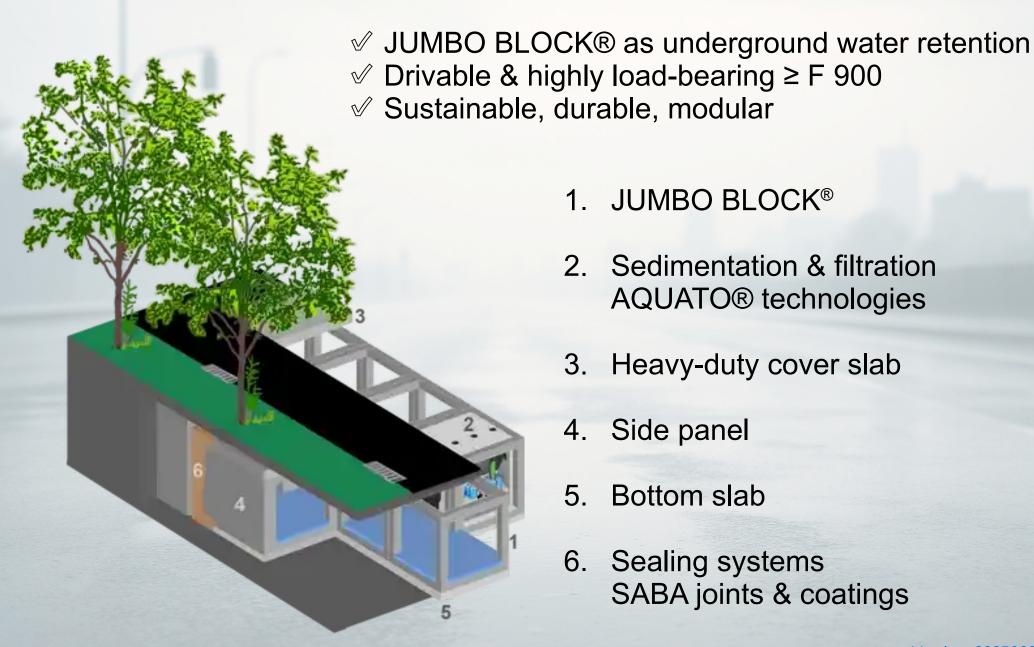

## THE SOLUTION

- 1. JUMBO BLOCK®
- 2. Sedimentation & filtration AQUATO® technologies
- 3. Heavy-duty cover slab
- 4. Side panel
- 5. Bottom slab
- 6. Sealing systems SABA joints & coatings